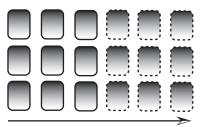

**PREMISE** Players take turns "walking the beach," moving from one end of the board to the other. Once you advance past the last row, your turn is over.

**HOW TO WIN** First player to collect 3 [SHELL CARDS].

**PLAY** Player starts by flipping-over *any* 1 of the 3 cards in the starting row. The next move depends on the card that is revealed. At the end of a player's turn, revealed cards are discarded and replaced. Reshuffle deck whenever desired or when play deck is expended. Board can grow up to a total of 6 rows with [SUN CARDS] during game play.

**ADVANCE TO THE NEXT ROW** means to select *any* 1 of the 3 cards in the next row, unless player is on the last row, then player's turn is over.

[WAVE CARD] Hazard! Move to avoid, select another card in the same row. If same row is all [WAVE CARDS], player's turn is over.