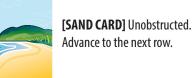

**ADVANCE TO THE NEXT ROW** means to select *any* 1 of the 3 cards in the next row, unless player is on the last row, then player's turn is over.

[WAVE CARD] Hazard! Move to avoid, select another card in the same row. If same row is all [WAVE CARDS], player's turn is over.