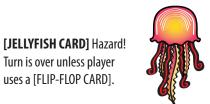

**ADVANCE TO THE NEXT ROW** means to select *any* 1 of the 3 cards in the next row, unless player is on the last row, then player's turn is over.

[WAVE CARD] Hazard! Move to avoid, select another card in the same row. If same row is all [WAVE CARDS], player's turn is over.

**[FLIP-FLOP CARD]** Advantage/Inventory. Collect this card and advance to the next row. Use this card to pass a [JELLYFISH CARD], or player may choose to end turn and save this card for later use. When used, cover [JELLYFISH CARD] with [FLIP-FLOP CARD] and advanced to the next row. [FLIP-FLOP CARD] and [JELLYFISH CARD] will be discarded at end of turn after use.

[SHELL CARD] The prize! Leave card in place and advance to the next row, player may find multiple [SHELL CARDS] per turn. You can only collect the [SHELL CARDS] if you make the walk to the end of the board. If you are stopped early by a [JELLYFISH CARD] (without using a [FLIP-FLOP *CARD]) or getting three [WAVE CARDS] in the same* row, do not collect. [SHELL CARDS] are discarded at the end of turn if not collected. First player to collect 3 [SHELL CARDS] wins, the game is over & starts from the beginning.