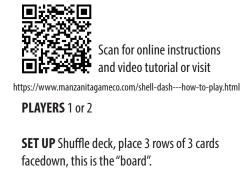

**PLAY** Player starts by flipping-over *any* 1 of the 3 cards in the starting row. The next move depends on the card that is revealed. At the end of a player's turn, revealed cards are discarded and replaced. Reshuffle deck whenever desired or when play deck is expended. Board can grow up to a total of 6 rows with [SUN CARDS] during game play.